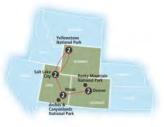

Grand Canyon to Yosemite Roundtrip from Chicago Grand National Parks
of the Southwest - Bryce
and Zion to the
Grand Canyon

Denver, CO > Rocky Mountain National Park, CO > Moab, UT > Arches National Park, UT > Canyonlands National Park, UT > Moab, UT > Salt Lake City, UT > Yellowstone National Park > Salt Lake City, UT

### 9 DAY ITINERARY:

- Sightseeing tours of Rocky Mountain National Park, Arches and Canyonlands National Park, and Yellowstone National Park
- One-way Amtrak on the California Zephyr in Coach accommodation
- 8 nights' hotel accommodations
- Roundtrip transfers between Grand Junction and Moab